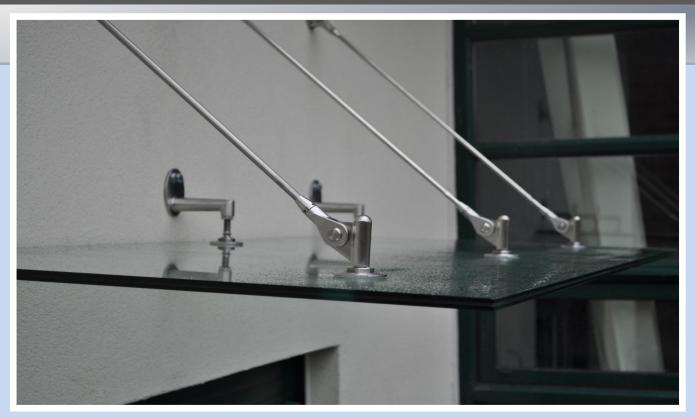

## **Product**

Glass tension rod canopy system

#### **Overview**

Nationwide Door Systems supplied & installed an architectural glass canopy system to protect the entrance area of an extension to Notre Dame High School in Sheffield

## **Technical Information**

Our installation team fitted the canopy brackets from a timber template to exact sizes. The canopy system is tailor made to fit securely above the door opening with the glass manufactured using toughened laminated safety glass with a clear interlayer. The frameless glass canopy maximises light, provides protection and complements the style of the property