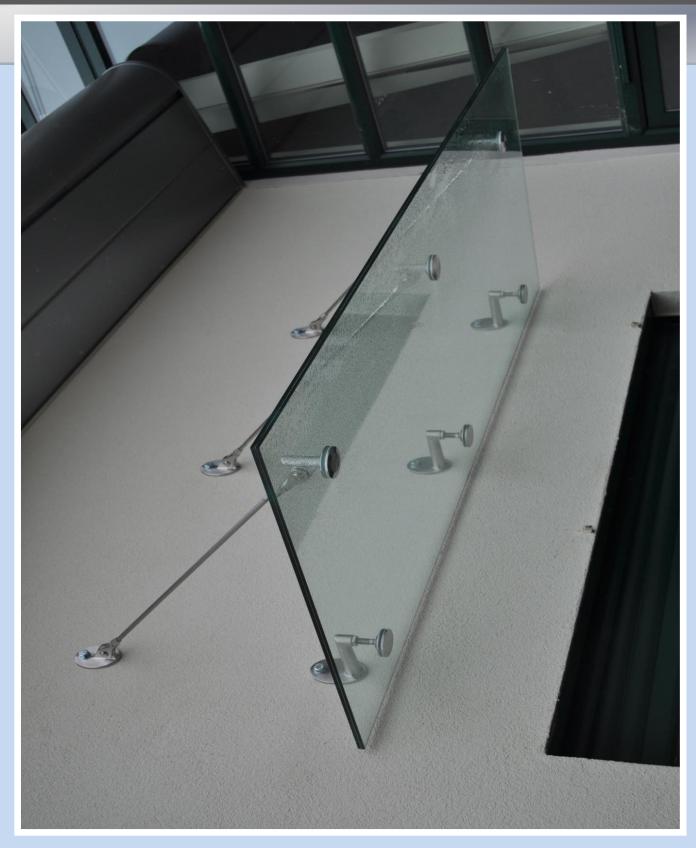

## **Product**

Glass tension rod canopy system

#### **Overview**

Nationwide Door Systems supplied & installed an architectural glass canopy system to protect the entrance area of an extension to Notre Dame High School in Sheffield

## **Technical Information**

Our installation team fitted the canopy brackets from a timber template to exact sizes. The canopy system is tailor made to fit securely above the door opening with the glass manufactured using toughened laminated safety glass with a clear interlayer. The frameless glass canopy maximises light, provides protection and complements the style of the property